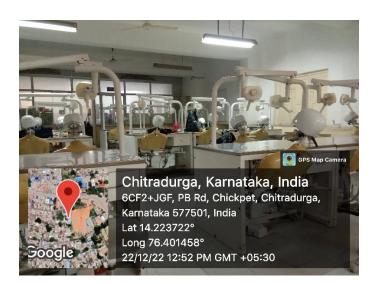

## **Laboratories**

Department of conservative and endodontics.

**Department of Prosthodontics.** 

Chitradurga, KA, mola Dharmashala Road, Iyyanna Pet, Chitradurga, 577501, KA, India Lat 14.223577, Long 76.401468 12/16/2022 03:03 PM GMT+05:30 Note : Captured by GPS Map Camera