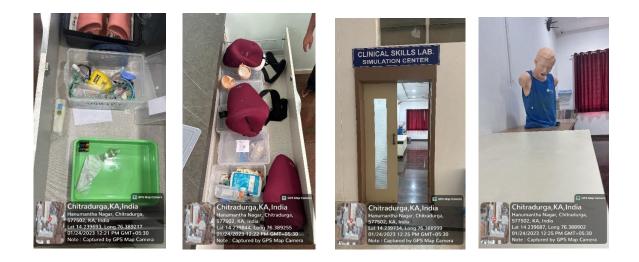

epartment of conservative and endodontics.

#### Seminar Hall with LCD



#### Seminar Hall with LCD and Wi-Fi / LAN facilities



## **Auditorium**













## **Laboratories**

Department of conservative and endodontics.











**Department of Prosthodontics.** 



















Chitradurga, KA, mola Dharmashala Road, Iyyanna Pet, Chitradurga, 577501, KA, India Lat 14.223577, Long 76.401468 12/16/2022 03:03 PM GMT+05:30 Note : Captured by GPS Map Camera





#### **Department of Orthodontics & Pedodontics**

#### **Department of Oral Pathology & Microbiology:**





## Haematology Lab:



# Classrooms and Seminar Halls with LCD, Smart Board and Wi-Fi / LAN facilities at BMCH:











## Skill Lab:



01/24/2023 12:18 PM GMT+05:30 Note : Captured by GPS Map Camera