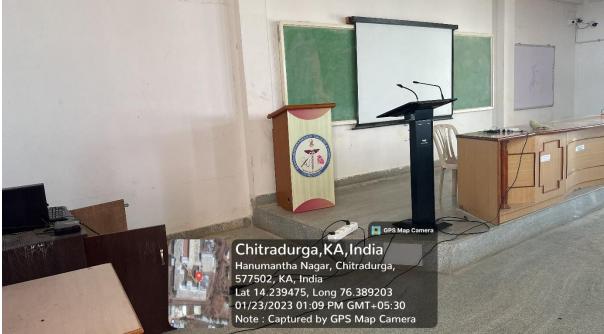

## Lecture Hall-1







## Lecture Hall-2





## Lecture Hall-3





## Lecture Hall-4





## Department of conservative and endodontics.

#### Seminar Hall with LCD



#### Seminar Hall with LCD and Wi-Fi / LAN facilities



## **Auditorium**













## **Laboratories**

Department of conservative and endodontics.











**Department of Prosthodontics.** 



















Chitradurga, KA, mola Dharmashala Road, Iyyanna Pet, Chitradurga, 577501, KA, India Lat 14.223577, Long 76.401468 12/16/2022 03:03 PM GMT+05:30 Note : Captured by GPS Map Camera





#### **Department of Orthodontics & Pedodontics**

#### **Department of Oral Pathology & Microbiology:**





## Haematology Lab:



# Classrooms and Seminar Halls with LCD, Smart Board and Wi-Fi / LAN facilities at BMCH:











## Skill Lab:



01/24/2023 12:18 PM GMT+05:30 Note : Captured by GPS Map Camera