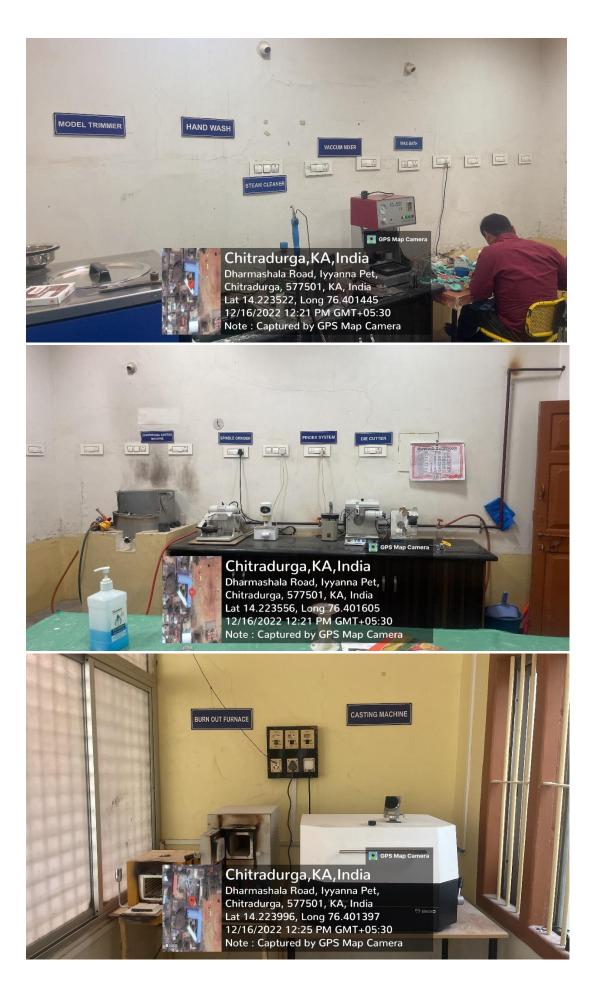

# **Criteria 4.1.1 List of teaching learning facilities**

## <u>Classrooms and Seminar Halls with LCD, Smart Board and Wi-Fi / LAN</u> <u>facilities at SJMDCH</u>

## Lecture Hall-1







## Lecture Hall-2





## Lecture Hall-3





## Lecture Hall-4





## Department of conservative and endodontics.

#### Seminar Hall with LCD



#### Seminar Hall with LCD and Wi-Fi / LAN facilities



## **Auditorium**













## **Laboratories**

Department of conservative and endodontics.











**Department of Prosthodontics.** 



















Chitradurga, KA, mola Dharmashala Road, Iyyanna Pet, Chitradurga, 577501, KA, India Lat 14.223577, Long 76.401468 12/16/2022 03:03 PM GMT+05:30 Note : Captured by GPS Map Camera





#### **Department of Orthodontics & Pedodontics**

#### **Department of Oral Pathology & Microbiology:**





## Haematology Lab:



# Classrooms and Seminar Halls with LCD, Smart Board and Wi-Fi / LAN facilities at BMCH:











## Skill Lab:



01/24/2023 12:18 PM GMT+05:30 Note : Captured by GPS Map Camera