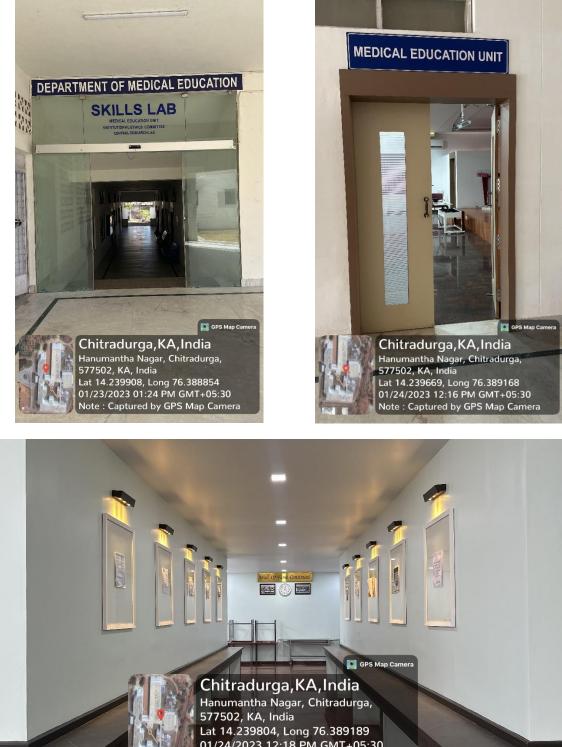

## Lecture Hall-2





## Lecture Hall-3





## Lecture Hall-4





## Department of conservative and endodontics.

#### Seminar Hall with LCD



#### Seminar Hall with LCD and Wi-Fi / LAN facilities



## **Auditorium**













## **Laboratories**

Department of conservative and endodontics.











**Department of Prosthodontics.** 



















Chitradurga, KA, mola Dharmashala Road, Iyyanna Pet, Chitradurga, 577501, KA, India Lat 14.223577, Long 76.401468 12/16/2022 03:03 PM GMT+05:30 Note : Captured by GPS Map Camera





#### **Department of Orthodontics & Pedodontics**

#### **Department of Oral Pathology & Microbiology:**





## Haematology Lab:



# Classrooms and Seminar Halls with LCD, Smart Board and Wi-Fi / LAN facilities at BMCH:











## Skill Lab:



01/24/2023 12:18 PM GMT+05:30 Note : Captured by GPS Map Camera