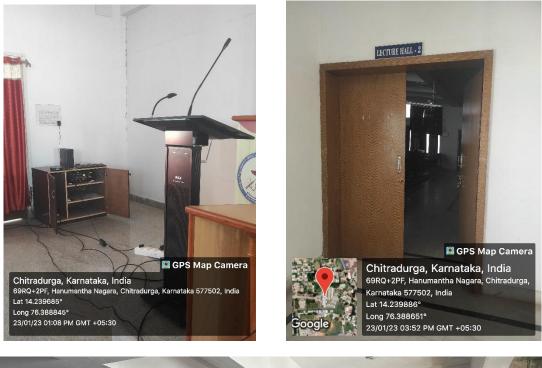

Lecture Hall-1







## Lecture Hall-2





## Lecture Hall-3





## Lecture Hall-4





## Department of conservative and endodontics.

#### Seminar Hall with LCD



#### Seminar Hall with LCD and Wi-Fi / LAN facilities



## **Auditorium**













## **Laboratories**

Department of conservative and endodontics.











**Department of Prosthodontics.** 



















Chitradurga, KA, mola Dharmashala Road, Iyyanna Pet, Chitradurga, 577501, KA, India Lat 14.223577, Long 76.401468 12/16/2022 03:03 PM GMT+05:30 Note : Captured by GPS Map Camera





#### **Department of Orthodontics & Pedodontics**

#### **Department of Oral Pathology & Microbiology:**





## Haematology Lab:



# Classrooms and Seminar Halls with LCD, Smart Board and Wi-Fi / LAN facilities at BMCH:











## Skill Lab:



01/24/2023 12:18 PM GMT+05:30 Note : Captured by GPS Map Camera