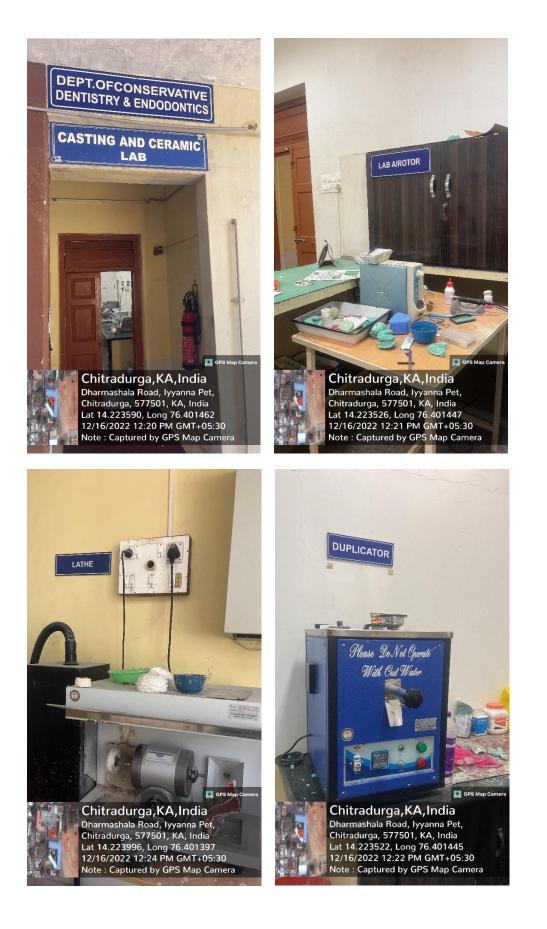

# **Criteria 4.1.1 List of teaching learning facilities**

## <u>Classrooms and Seminar Halls with LCD, Smart Board and Wi-Fi / LAN</u> <u>facilities at SJMDCH</u>

## Lecture Hall-1







## Lecture Hall-2





## Lecture Hall-3





## Lecture Hall-4





## Department of conservative and endodontics.

#### Seminar Hall with LCD



#### Seminar Hall with LCD and Wi-Fi / LAN facilities



## **Auditorium**













## **Laboratories**

Department of conservative and endodontics.











**Department of Prosthodontics.** 



















Chitradurga, KA, mola Dharmashala Road, Iyyanna Pet, Chitradurga, 577501, KA, India Lat 14.223577, Long 76.401468 12/16/2022 03:03 PM GMT+05:30 Note : Captured by GPS Map Camera





#### **Department of Orthodontics & Pedodontics**

#### **Department of Oral Pathology & Microbiology:**





## Haematology Lab:



# Classrooms and Seminar Halls with LCD, Smart Board and Wi-Fi / LAN facilities at BMCH:











## Skill Lab:



01/24/2023 12:18 PM GMT+05:30 Note : Captured by GPS Map Camera