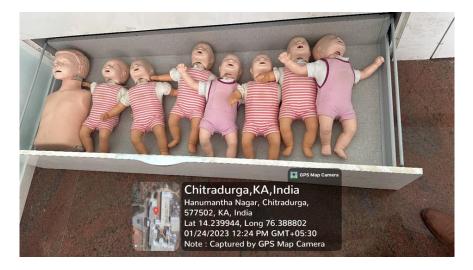

Department of conservative and endodontics.

#### Seminar Hall with LCD



#### Seminar Hall with LCD and Wi-Fi / LAN facilities



## **Auditorium**













## **Laboratories**

Department of conservative and endodontics.











**Department of Prosthodontics.** 



















Chitradurga, KA, mola Dharmashala Road, Iyyanna Pet, Chitradurga, 577501, KA, India Lat 14.223577, Long 76.401468 12/16/2022 03:03 PM GMT+05:30 Note : Captured by GPS Map Camera





#### **Department of Orthodontics & Pedodontics**

#### **Department of Oral Pathology & Microbiology:**





## Haematology Lab:



# Classrooms and Seminar Halls with LCD, Smart Board and Wi-Fi / LAN facilities at BMCH:











## Skill Lab:



01/24/2023 12:18 PM GMT+05:30 Note : Captured by GPS Map Camera