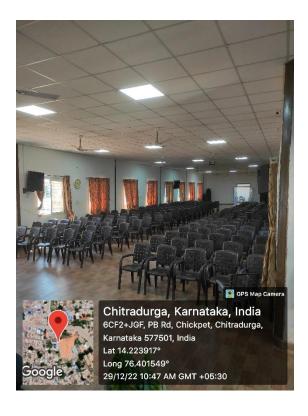

# **Criteria 4.1.1 List of teaching learning facilities**

## <u>Classrooms and Seminar Halls with LCD, Smart Board and Wi-Fi / LAN</u> <u>facilities at SJMDCH</u>

## Lecture Hall-1







## Lecture Hall-2





## Lecture Hall-3





## Lecture Hall-4





## Department of conservative and endodontics.

#### Seminar Hall with LCD



#### Seminar Hall with LCD and Wi-Fi / LAN facilities



## **Auditorium**













## **Laboratories**

Department of conservative and endodontics.











**Department of Prosthodontics.** 



















Chitradurga, KA, mola Dharmashala Road, Iyyanna Pet, Chitradurga, 577501, KA, India Lat 14.223577, Long 76.401468 12/16/2022 03:03 PM GMT+05:30 Note : Captured by GPS Map Camera





#### **Department of Orthodontics & Pedodontics**

#### **Department of Oral Pathology & Microbiology:**





## Haematology Lab:



# Classrooms and Seminar Halls with LCD, Smart Board and Wi-Fi / LAN facilities at BMCH:











## Skill Lab:



01/24/2023 12:18 PM GMT+05:30 Note : Captured by GPS Map Camera