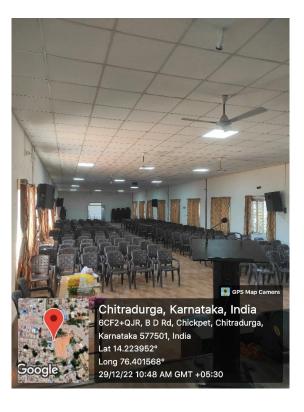

# **Criteria 4.1.1 List of teaching learning facilities**

## <u>Classrooms and Seminar Halls with LCD, Smart Board and Wi-Fi / LAN</u> <u>facilities at SJMDCH</u>

## Lecture Hall-1







## Lecture Hall-2





## Lecture Hall-3





## Lecture Hall-4





## Department of conservative and endodontics.

#### Seminar Hall with LCD



#### Seminar Hall with LCD and Wi-Fi / LAN facilities



## **Auditorium**













## **Laboratories**

Department of conservative and endodontics.











**Department of Prosthodontics.** 



















Chitradurga, KA, mola Dharmashala Road, Iyyanna Pet, Chitradurga, 577501, KA, India Lat 14.223577, Long 76.401468 12/16/2022 03:03 PM GMT+05:30 Note : Captured by GPS Map Camera





#### **Department of Orthodontics & Pedodontics**

#### **Department of Oral Pathology & Microbiology:**





## Haematology Lab:



# Classrooms and Seminar Halls with LCD, Smart Board and Wi-Fi / LAN facilities at BMCH:











## Skill Lab:



01/24/2023 12:18 PM GMT+05:30 Note : Captured by GPS Map Camera