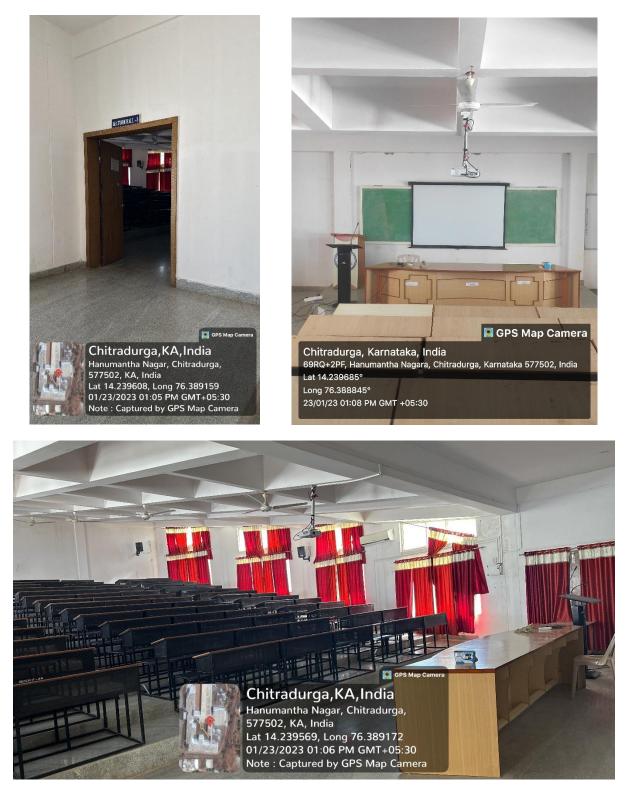

u>

## Lecture Hall-1







## Lecture Hall-2





## Lecture Hall-3





## Lecture Hall-4





## Department of conservative and endodontics.

#### Seminar Hall with LCD



#### Seminar Hall with LCD and Wi-Fi / LAN facilities



## **Auditorium**













## **Laboratories**

Department of conservative and endodontics.











**Department of Prosthodontics.** 



















Chitradurga, KA, mola Dharmashala Road, Iyyanna Pet, Chitradurga, 577501, KA, India Lat 14.223577, Long 76.401468 12/16/2022 03:03 PM GMT+05:30 Note : Captured by GPS Map Camera





#### **Department of Orthodontics & Pedodontics**

#### **Department of Oral Pathology & Microbiology:**





## Haematology Lab:



# Classrooms and Seminar Halls with LCD, Smart Board and Wi-Fi / LAN facilities at BMCH:











## Skill Lab:



01/24/2023 12:18 PM GMT+05:30 Note : Captured by GPS Map Camera